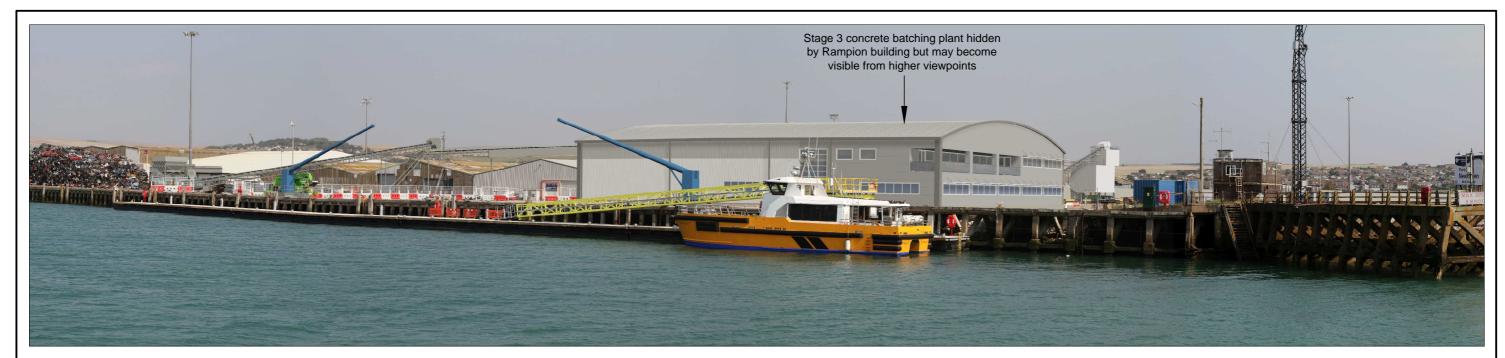

**Viewpoint Location 2: Showing Stage 3 development** 

Viewpoint Analysis, Viewpoint Location 2
From Fort Road looking North-east
(Stage 3)

PN1081-D6v4 (Rev A)

Version:

RB Map 1:25,000 Print at A3

Origin Date:
August 2017

Drawing:

Figure L-V2C (Rev A)